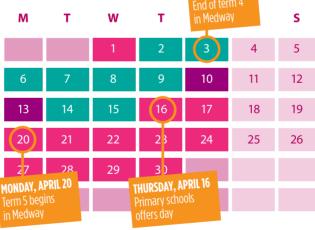

#### MAY

| M  | т  | w  | т  | F  | S  | S  |
|----|----|----|----|----|----|----|
|    |    |    |    | 1  | 2  | 3  |
| 4  | 5  | 6  | 7  | 8  | 9  | 10 |
| 11 | 12 | 13 | 14 | 15 | 16 | 17 |
| 18 | 19 | 20 | 21 | 22 | 23 | 24 |
| 25 | 26 | 27 | 28 | 29 | 30 | 31 |
|    |    |    |    |    |    |    |